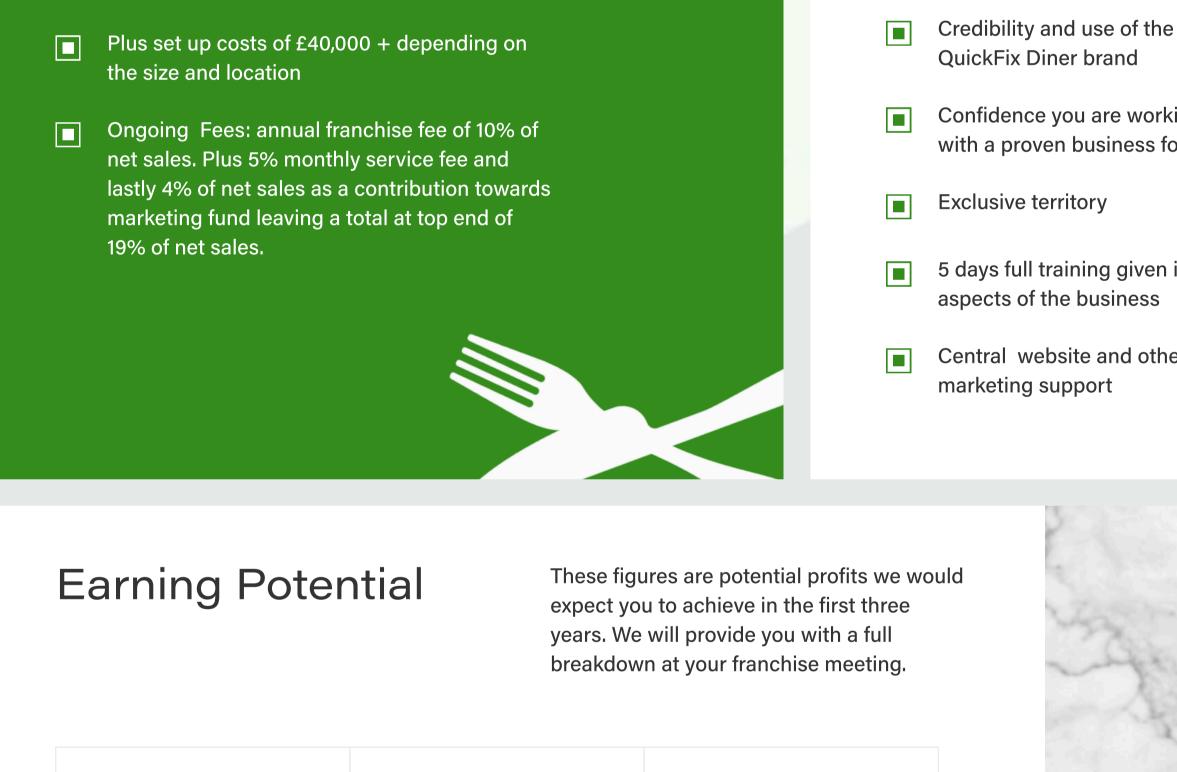

# QUICKFIX DINER: HEALTHY, QUICK, TASTY, AND CONVENIENT.

THE PACKAGE

Year 2

£70,790

These figures are based on an approximate investment of £50K. The earning potential will

vary depending on the size and location of your diner. This will be discussed at your

The Costs

Year 1

franchise meeting.

£28,395

The QuickFix Diner franchise is just £10,000

QuickFix Diner brand Confidence you are working with a proven business formula

High income potential

The Package Includes

**Exclusive territory** 5 days full training given in all aspects of the business

> Central website and other marketing support

**Equipment package** Stationery template package Marketing material

Comprehensive start up

package which includes

the business

Uniforms

systems and processes to run

Year 3

£103,213